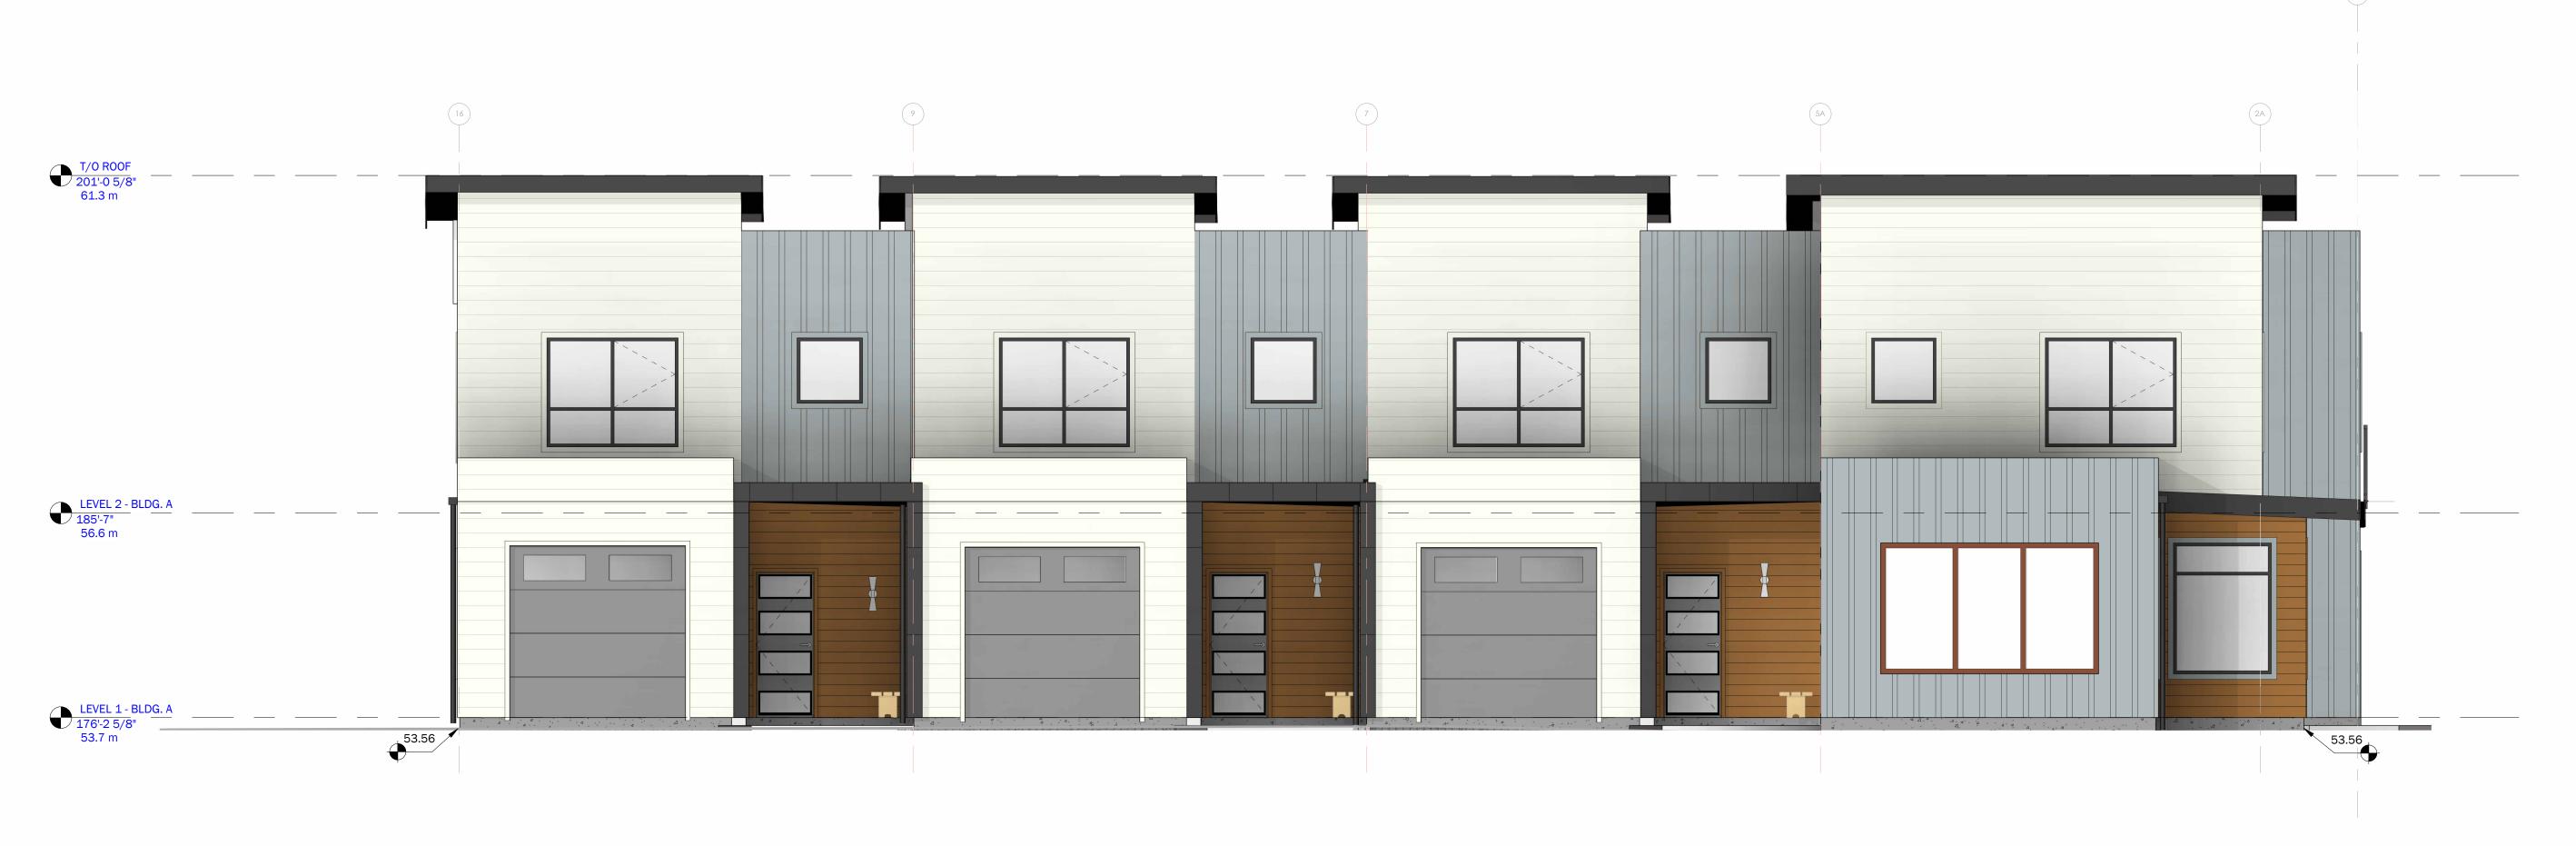

ARCH. STAMP

RECEIVED 2024-SEP-19 Current Planning

 $1 \frac{\text{ELEVATION - NORTH - BLDG. A}}{1/4" = 1'-0"}$ 

2 ELEVATION - WEST BLDG. A 1/4" = 1'-0"

townhomes 991, 993, 995 & 997 Hogler Crescent NANAIMO, BC CLIENT

ARCH. STAMP

RECEIVED 2024-SEP-19 Current Planning

LEVEL 1 - BLDG. A 176'-2 5/8" 53.7 m LOT 39 - AVE FG 175'-2" 53.39 m 3 ELEVATION - SOUTH - BLDG. A - AVG. FG 3/16" = 1'-0"

LEVEL 2 57 56.936 m

T/0 ROOF 201'-0 5/8" 61.3 m

LEVEL 1 - BLDG. A 176'-2 5/8" 53.7 m LOT 36 - AVE FG 175'-5 1/8" 53.47 m

1 ELEVATION - NORTH -3/16" = 1'-0"

LEVEL 2 57 56.936 m

LOT 36 - MAX HEIGHT 204'-11 1/2" 62.47 m T/0 ROOF 201'-0 5/8" 61.3 m

| EV. DATE | NUMBER | DESCRIPTION      |
|----------|--------|------------------|
| 5.24     | 1      | ISSUED FOR DP    |
| 8.25     | 2      | RE-ISSUED FOR DP |
|          |        |                  |
|          |        |                  |
|          |        |                  |
|          |        |                  |
|          |        |                  |
|          |        |                  |
|          |        |                  |
|          |        |                  |
|          | 4      |                  |