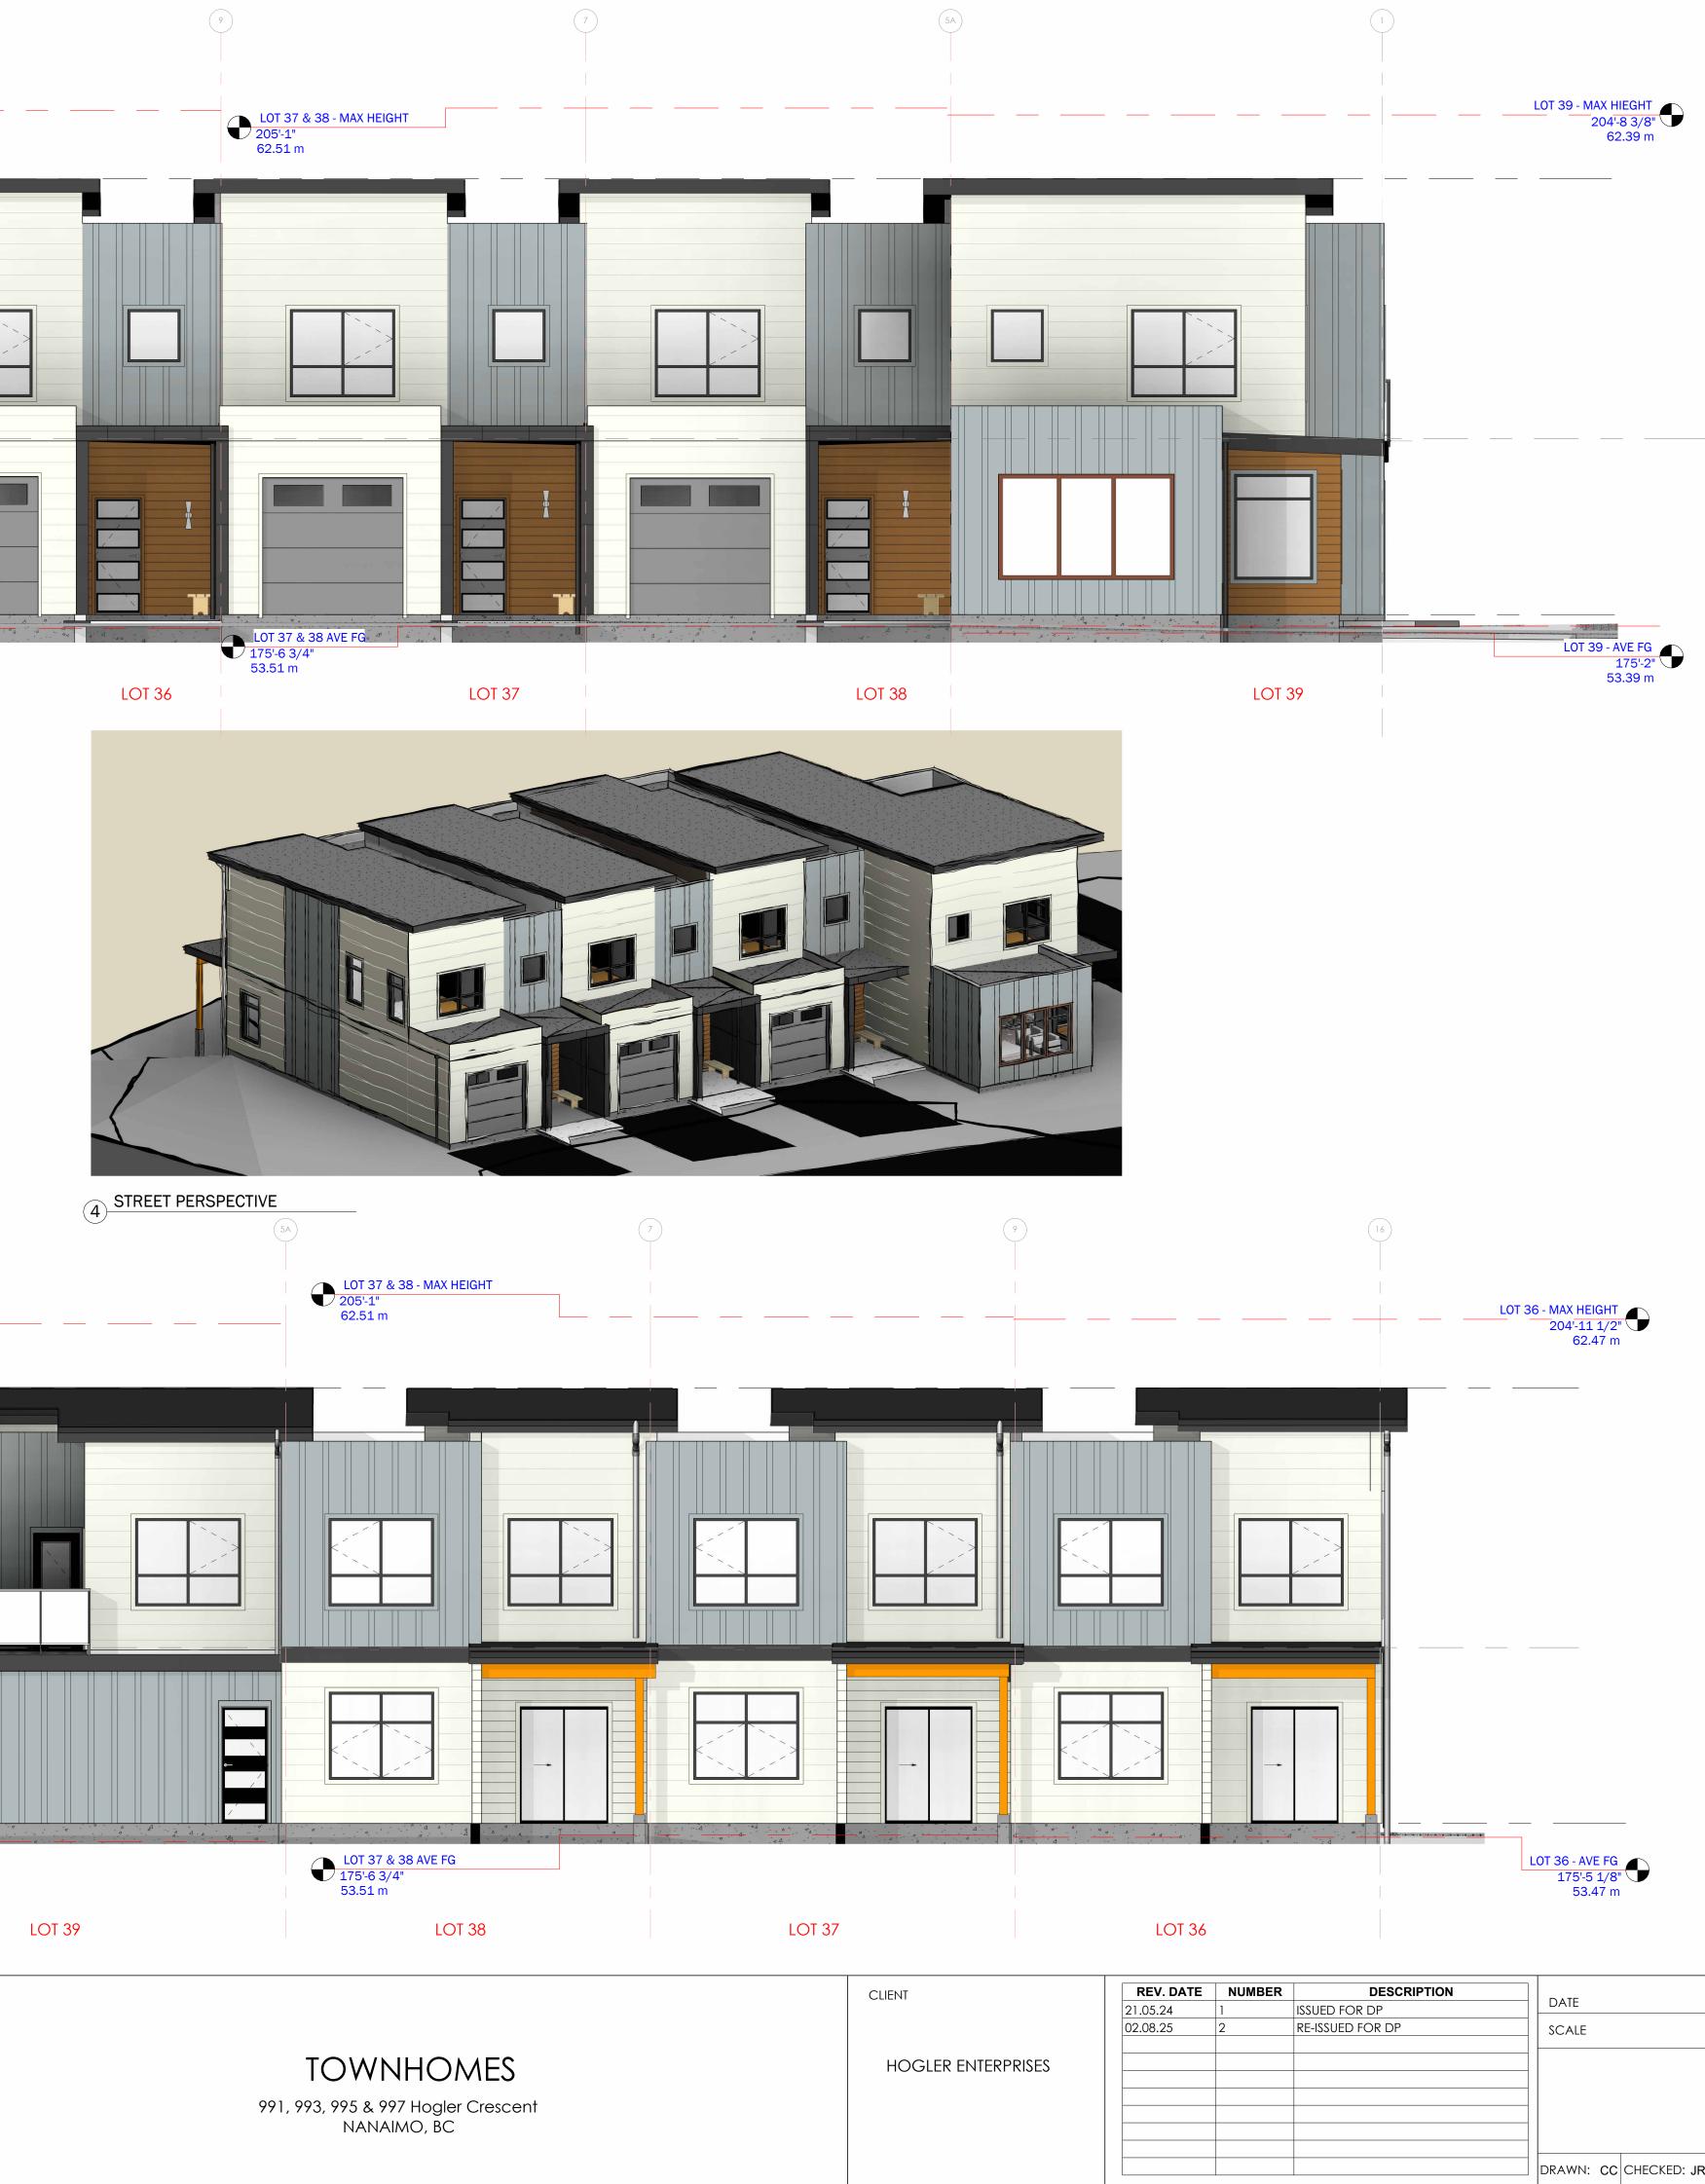

W.E.4

HARDIE BOARD AND BATTON BOOTHBAY BLUE

HARDIE PLANK MONTEREY TAUPE

HARDIE FIBRE CEMENT PANEL IRON GRAY

WINDOWS BLACK PVC

HARDIE 1'' X 6'' SHIPLAP STAINED CEDAR

EAST/SOUTH ELEVATIONS - BLDG. A

JUNE 15, 2022

As indicated

W.E.1

W.E.3

joyce@jrtarchitecture.com

250.714.8749

jrtarchitecture.com

THE DRAWINGS, DESIGN IDEAS AND FEATURES OF CONSTRUCTION DEPICTED HEREIN ARE THE EXCLUSIVE PROPERTY OF JOYCE REID TROOST ARCHITECT. ALL COMMON-COPY AND PROPERTY RIGHTS ARE EXPRESSLY RESERVED. THEY ARE NOT TO BE REUSED, COPIED, REPRODUCED, OR USED FOR ANY PURPOSES NOR ARE THEY TO BE ASSIGNED TO A THIRD PARTY WITHOUT EXPRESSED WRITTEN CONSENT. IN THE EVENT OF ANY UNAUTHORIZED USE OF THESE PLANS BY A THIRD PARTY, THE THIRD PARTY SHALL NOT HOLD JOYCE REID TROOST ARCHITECT RESPONSIBLE.

ARCH. STAMP

RECEIVED 2024-SEP-19 Current Planning

 $1 \frac{\text{ELEVATION - NORTH - BLDG. A}}{1/4" = 1'-0"}$ 

2 ELEVATION - WEST BLDG. A 1/4" = 1'-0"

townhomes 991, 993, 995 & 997 Hogler Crescent NANAIMO, BC CLIENT

DATE SCALE JUNE 15, 2022 As indicated

WEST/NORTH ELEVATIONS - BLDG. А

W.E.3

W.E.4

HARDIE

PLANK MONTEREY TAUPE

WINDOWS BLACK PVC

HARDIE BOARD AND BATTON BOOTHBAY BLUE