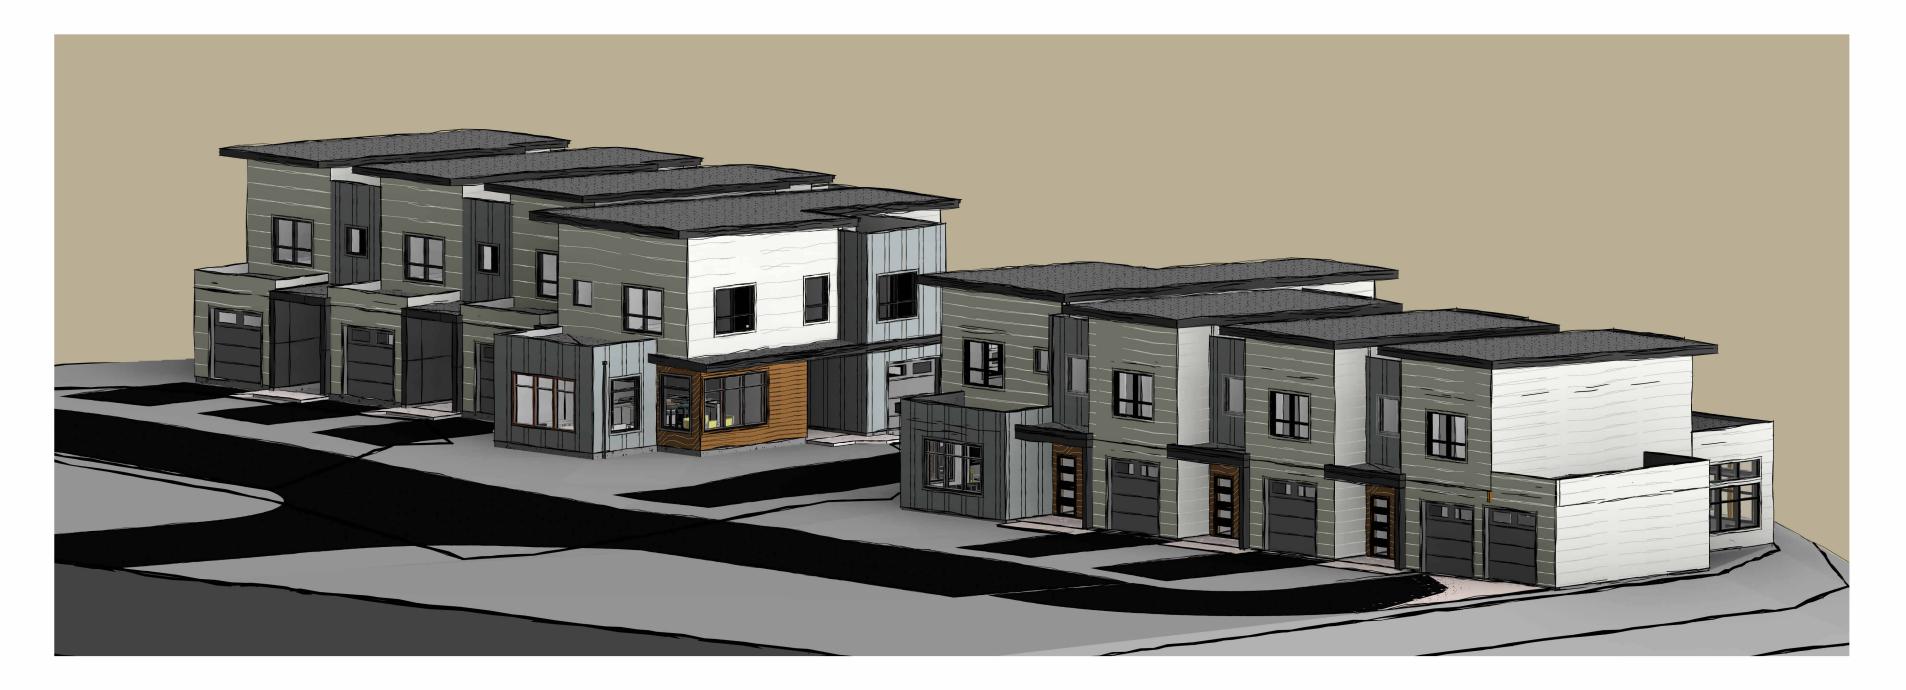

JUNE 15, 2022 3/16" = 1'-0"

SOUTH/NORTH ELEVATIONS - BLDG. A - AVG FG

A202

DRAWN: CC CHECKED: JRT APPROVED: JRT

2 B 1" = 10'-0"

5 PERSPECTIVE 3

|   | DESCRIPTION      | NUMBER | REV. DATE |
|---|------------------|--------|-----------|
|   | ISSUED FOR DP    | 1      | 05.24     |
|   | RE-ISSUED FOR DP | 2      | 08.25     |
|   |                  |        |           |
|   |                  |        |           |
|   |                  |        |           |
|   |                  |        |           |
|   |                  |        |           |
|   |                  |        |           |
|   |                  |        |           |
|   |                  |        |           |
| 1 |                  | 1      |           |