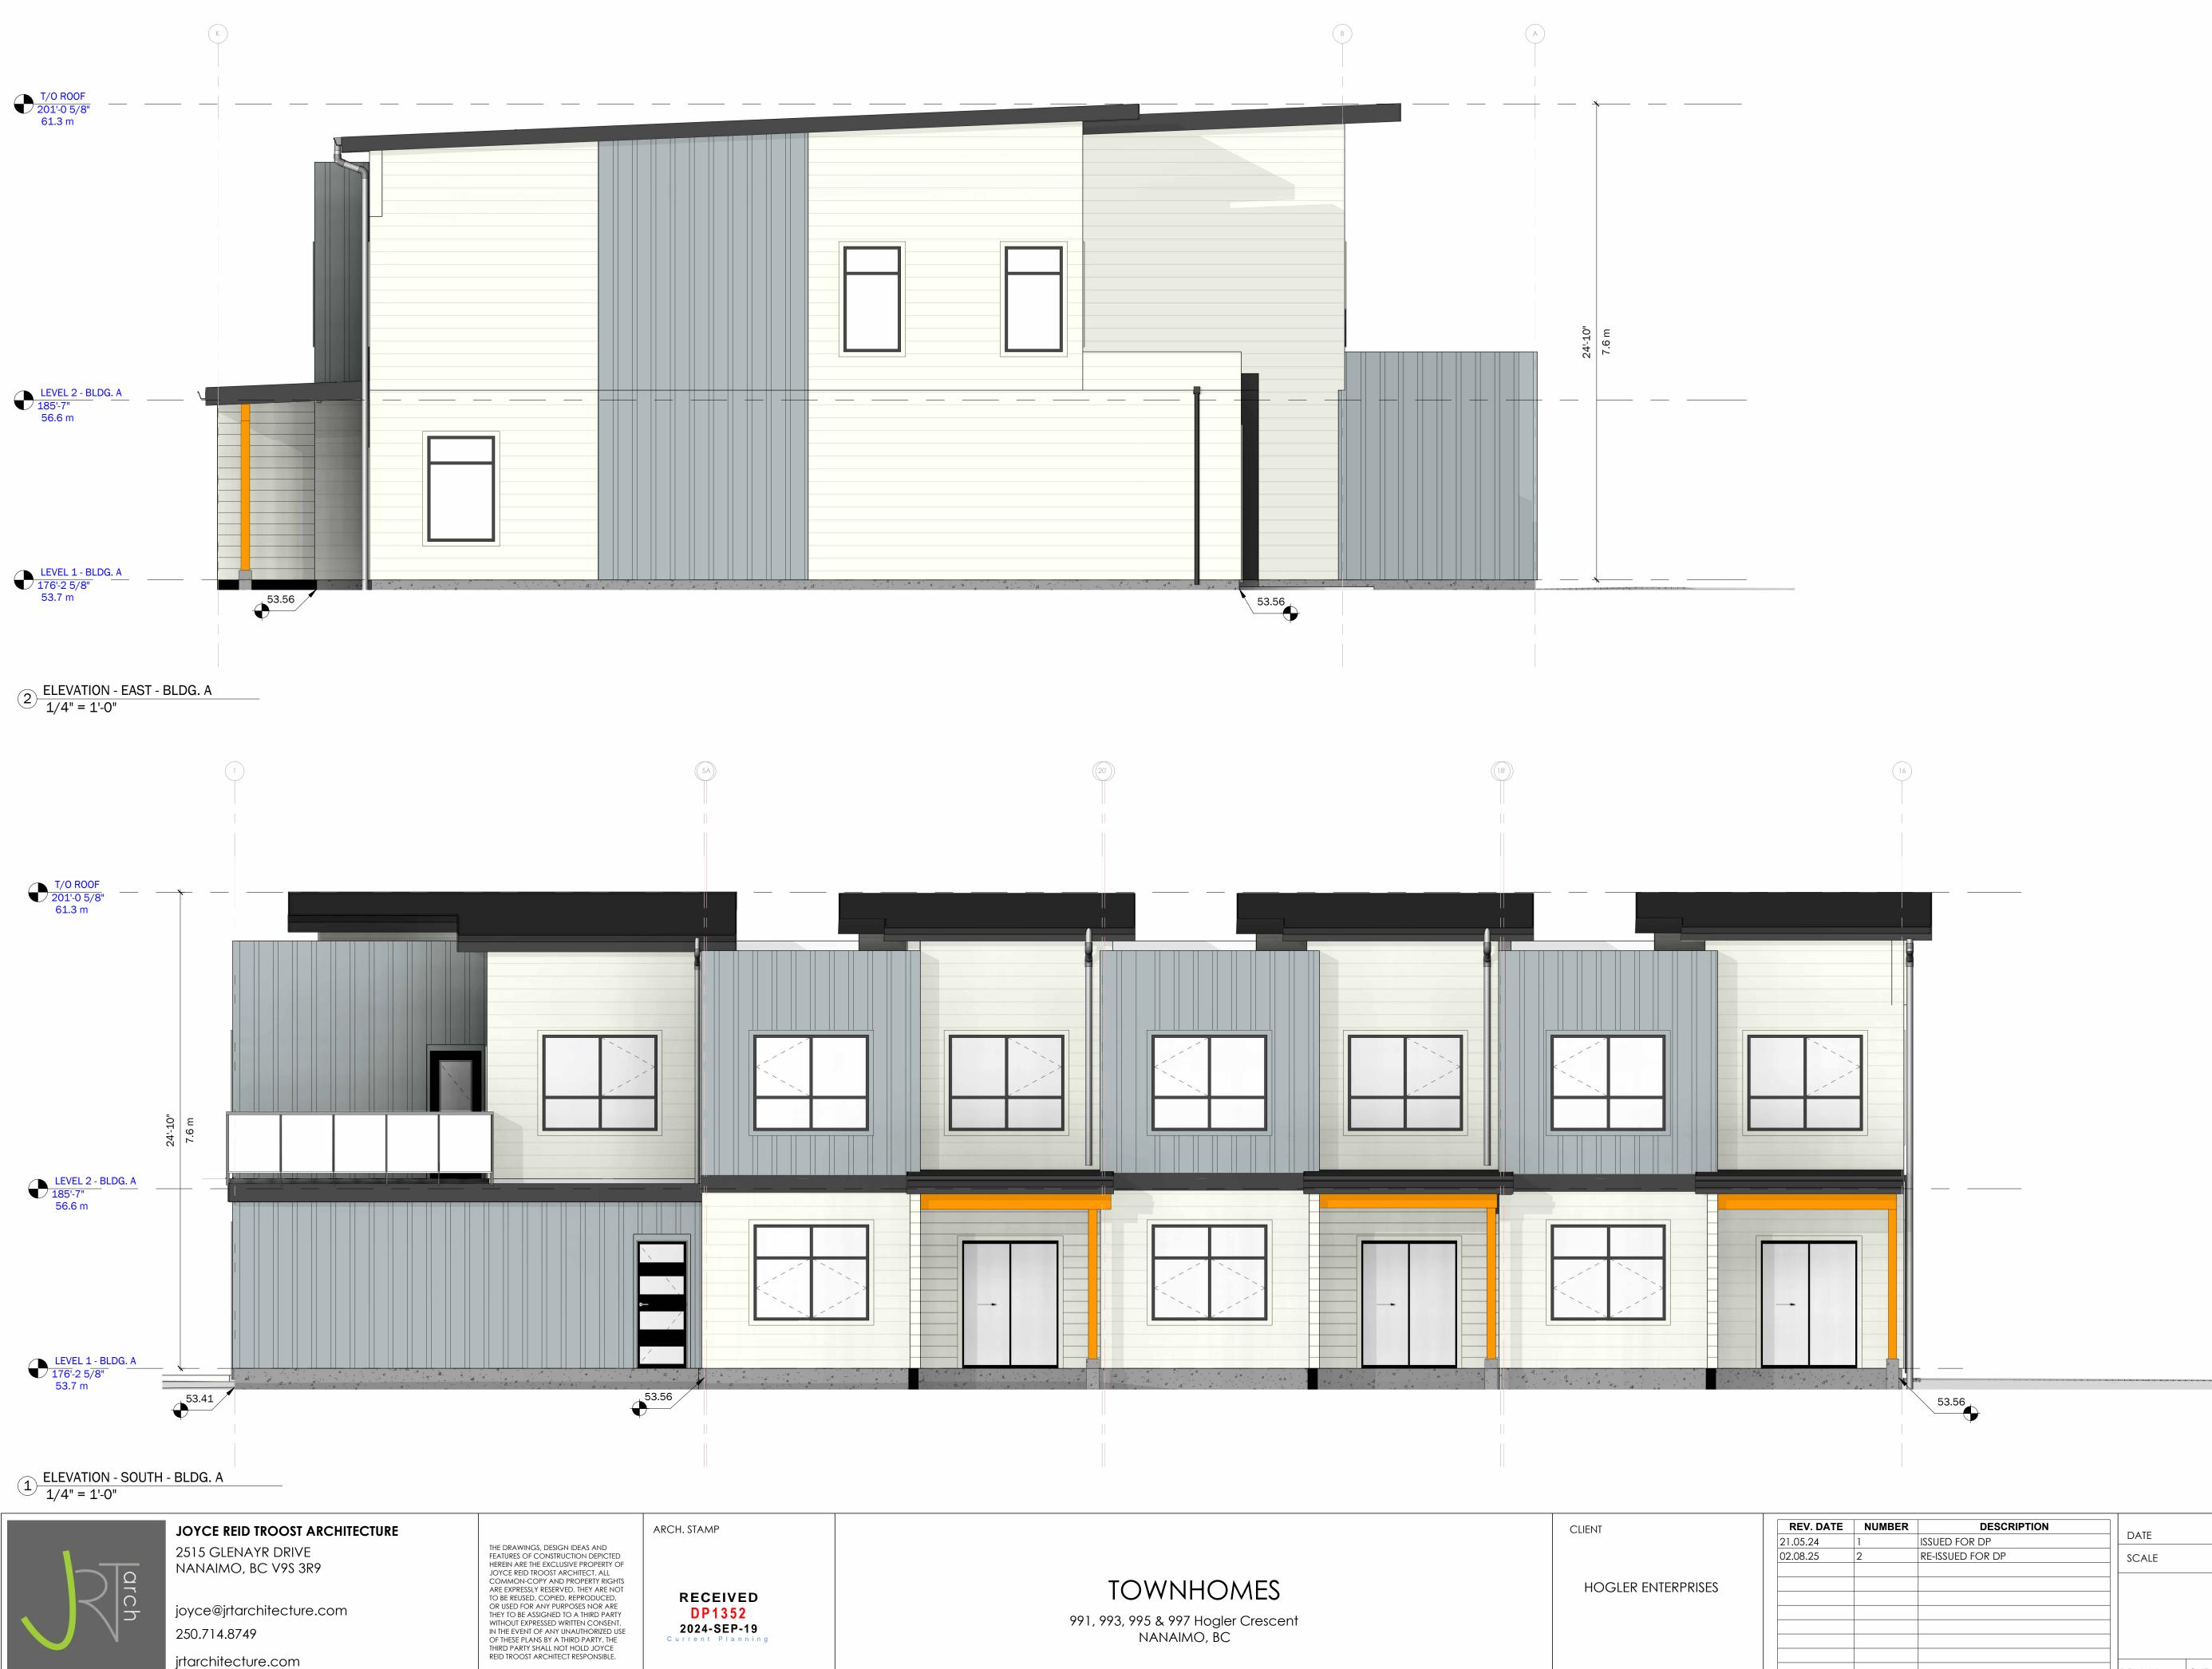

W.E.4

HARDIE BOARD AND BATTON BOOTHBAY BLUE

HARDIE PLANK MONTEREY TAUPE

HARDIE FIBRE CEMENT PANEL IRON GRAY

WINDOWS BLACK PVC

HARDIE 1'' X 6'' SHIPLAP STAINED CEDAR

EAST/SOUTH ELEVATIONS - BLDG. A

JUNE 15, 2022

DATE SCALE JUNE 15, 2022 As indicated

WEST/NORTH ELEVATIONS - BLDG. А

W.E.3

W.E.4

HARDIE

PLANK MONTEREY TAUPE

WINDOWS BLACK PVC

HARDIE BOARD AND BATTON BOOTHBAY BLUE