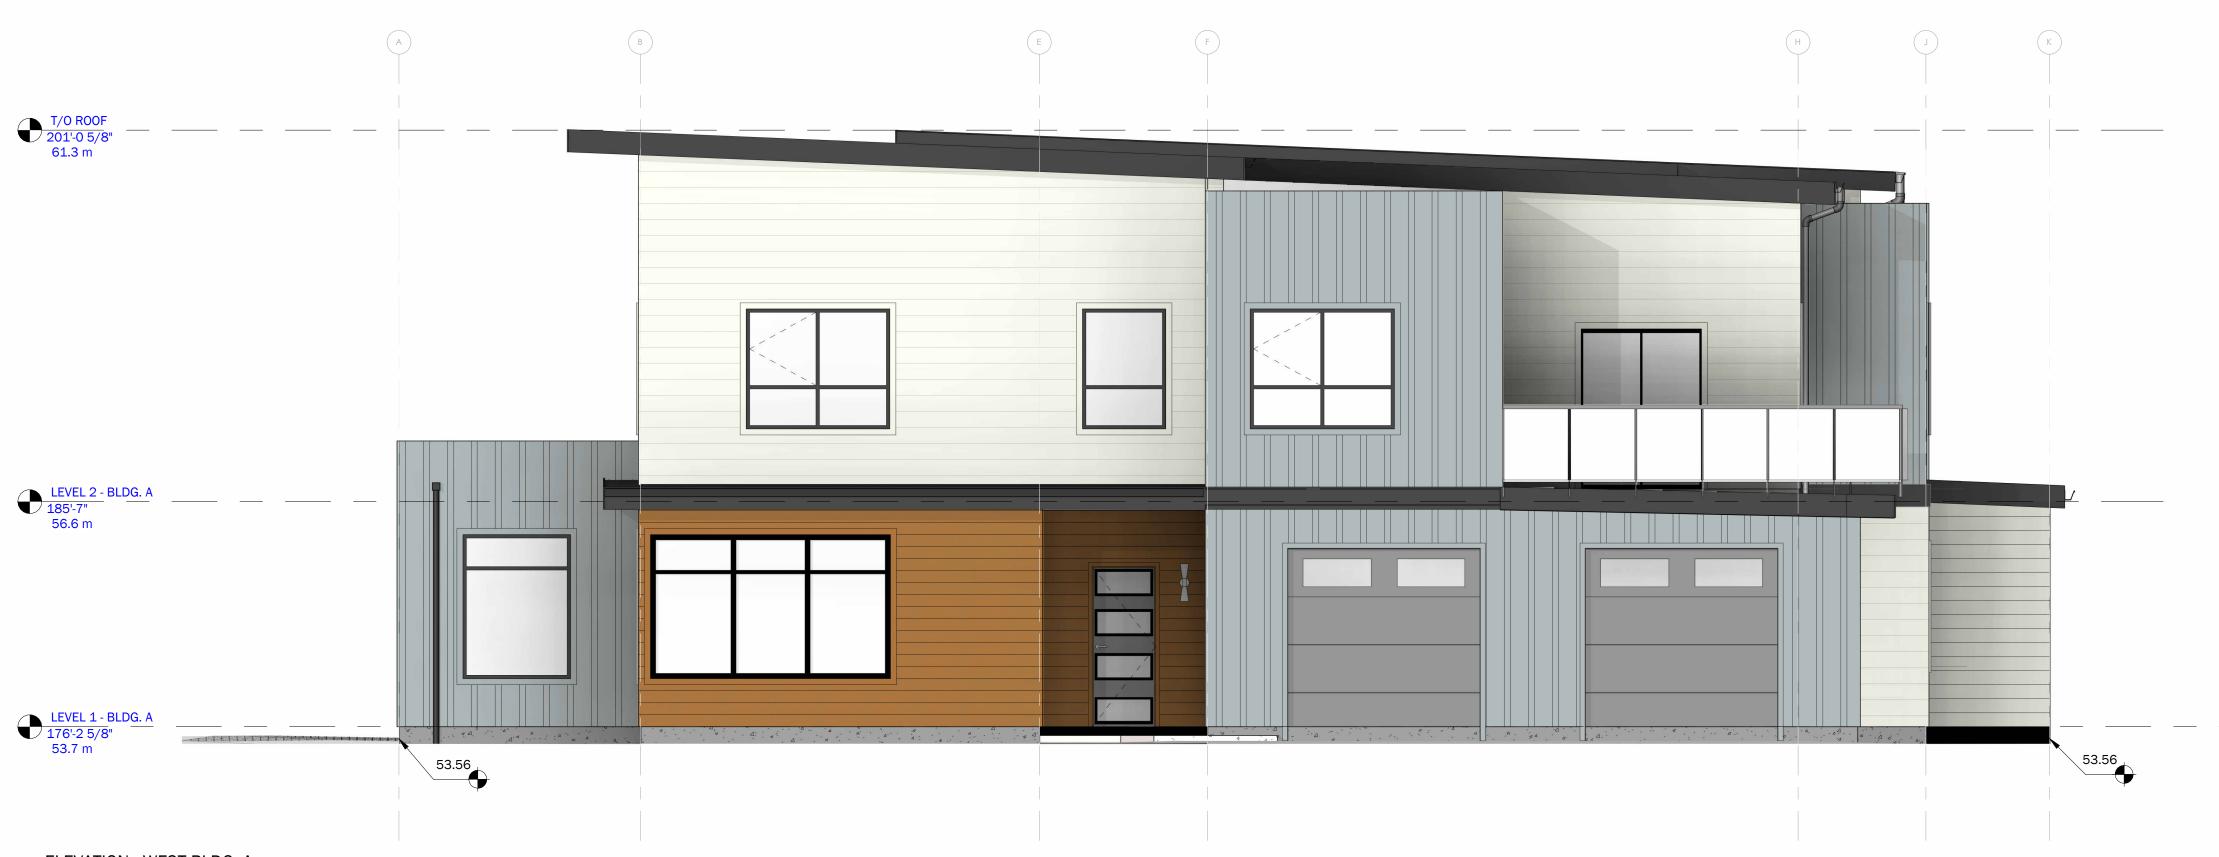

ARCH. STAMP

RECEIVED 2024-SEP-19 Current Planning

 $1 \frac{\text{ELEVATION - NORTH - BLDG. A}}{1/4" = 1'-0"}$ 

2 ELEVATION - WEST BLDG. A 1/4" = 1'-0"

townhomes 991, 993, 995 & 997 Hogler Crescent NANAIMO, BC CLIENT

DATE SCALE JUNE 15, 2022 As indicated

WEST/NORTH ELEVATIONS - BLDG. А

W.E.3

W.E.4

HARDIE

PLANK MONTEREY TAUPE

WINDOWS BLACK PVC

HARDIE BOARD AND BATTON BOOTHBAY BLUE