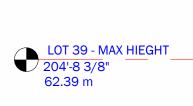

LEVEL 1 - BLDG. A 176'-2 5/8" 53.7 m LOT 36 - AVE FG 175'-5 1/8" 53.47 m

1 ELEVATION - NORTH -3/16" = 1'-0"

LEVEL 2 57 56.936 m

LOT 36 - MAX HEIGHT 204'-11 1/2" 62.47 m T/0 ROOF 201'-0 5/8" 61.3 m

| EV. DATE | NUMBER | DESCRIPTION      |
|----------|--------|------------------|
| 5.24     | 1      | ISSUED FOR DP    |
| 8.25     | 2      | RE-ISSUED FOR DP |
|          |        |                  |
|          |        |                  |
|          |        |                  |
|          |        |                  |
|          |        |                  |
|          |        |                  |
|          |        |                  |
|          |        |                  |
|          | 4      |                  |