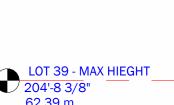

LEVEL 1 - BLDG. A 176'-2 5/8" 53.7 m LOT 36 - AVE FG 175'-5 1/8" 53.47 m

1 ELEVATION - NORTH -3/16" = 1'-0"

LEVEL 2 57 56.936 m

LOT 36 - MAX HEIGHT 204'-11 1/2" 62.47 m T/0 ROOF 201'-0 5/8" 61.3 m

| EV. DATE | NUMBER | DESCRIPTION      |
|----------|--------|------------------|
| 5.24     | 1      | ISSUED FOR DP    |
| 8.25     | 2      | RE-ISSUED FOR DP |
|          |        |                  |
|          |        |                  |
|          |        |                  |
|          |        |                  |
|          |        |                  |
|          |        |                  |
|          |        |                  |
|          |        |                  |
|          | 4      |                  |