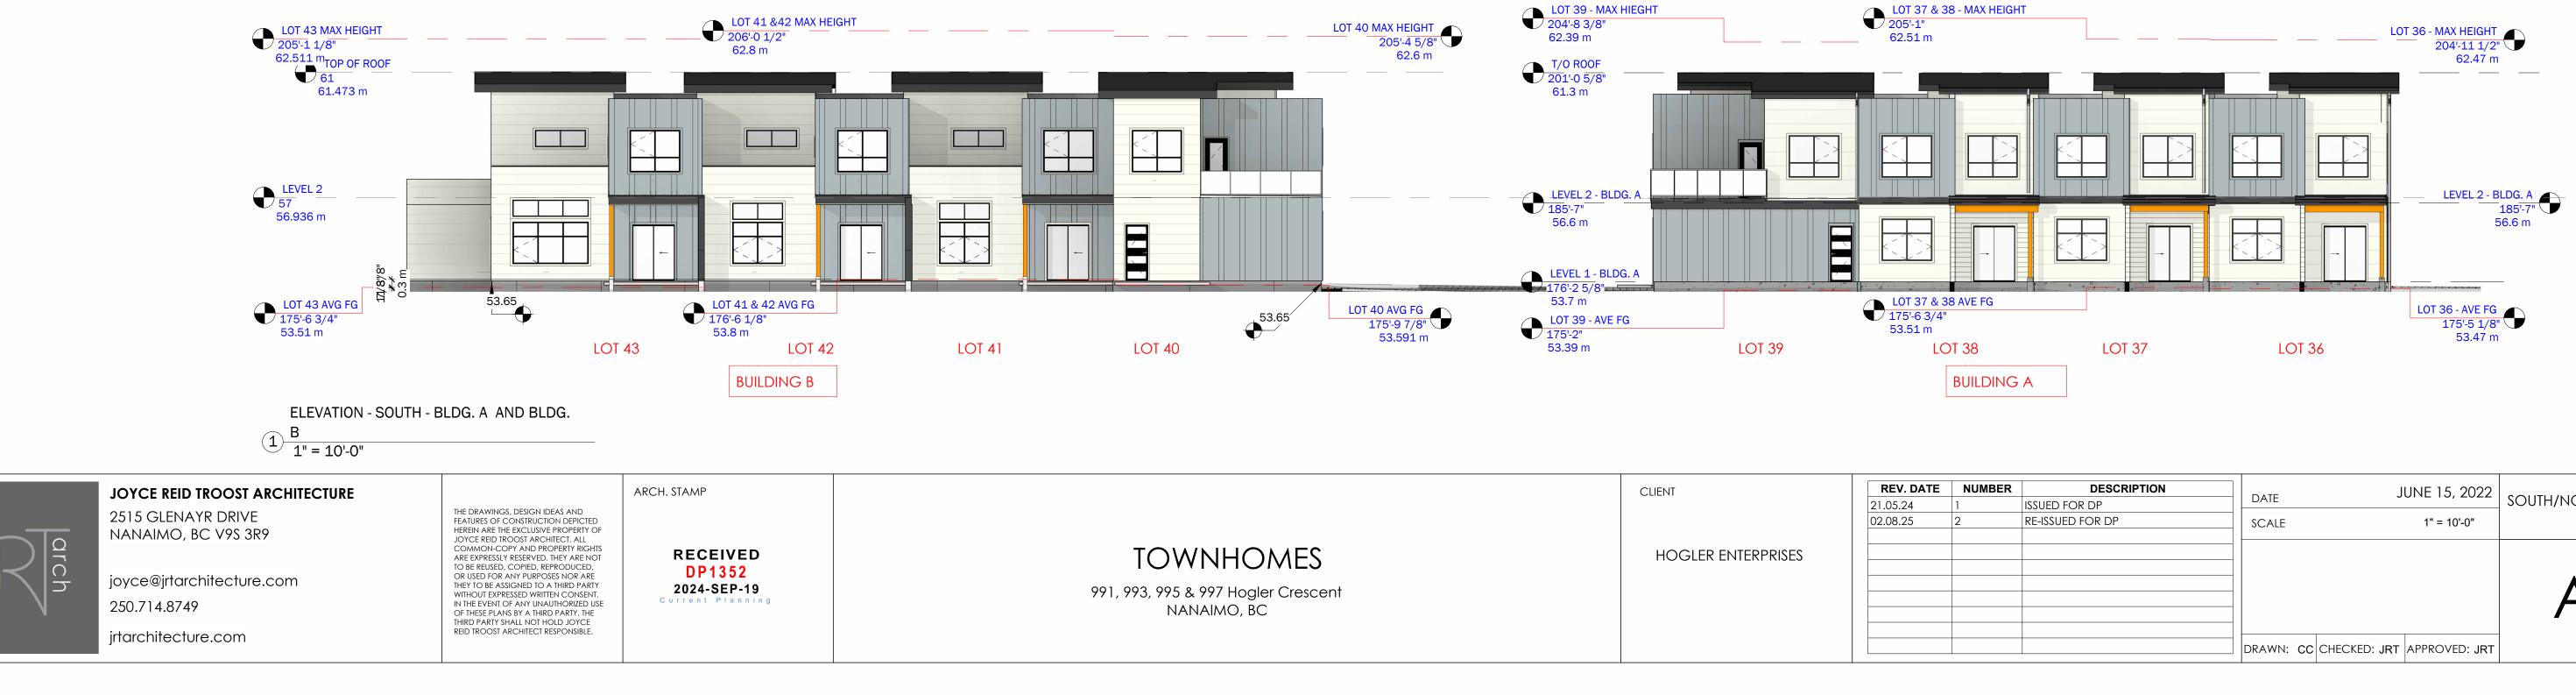

ARCH. STAMP

RECEIVED 2024-SEP-19 Current Planning

LEVEL 1 - BLDG. A 176'-2 5/8" 53.7 m LOT 39 - AVE FG 175'-2" 53.39 m 3 ELEVATION - SOUTH - BLDG. A - AVG. FG 3/16" = 1'-0"

LEVEL 2 57 56.936 m

T/0 ROOF 201'-0 5/8" 61.3 m

LEVEL 1 - BLDG. A 176'-2 5/8" 53.7 m LOT 36 - AVE FG 175'-5 1/8" 53.47 m

1 ELEVATION - NORTH -3/16" = 1'-0"

LEVEL 2 57 56.936 m

LOT 36 - MAX HEIGHT 204'-11 1/2" 62.47 m T/0 ROOF 201'-0 5/8" 61.3 m

| EV. DATE | NUMBER | DESCRIPTION      |
|----------|--------|------------------|
| 5.24     | 1      | ISSUED FOR DP    |
| 8.25     | 2      | RE-ISSUED FOR DP |
|          |        |                  |
|          |        |                  |
|          |        |                  |
|          |        |                  |
|          |        |                  |
|          |        |                  |
|          |        |                  |
|          |        |                  |
|          | 4      |                  |

JUNE 15, 2022 3/16" = 1'-0"

SOUTH/NORTH ELEVATIONS - BLDG. A - AVG FG

A202

DRAWN: CC CHECKED: JRT APPROVED: JRT

2 B 1" = 10'-0"

5 PERSPECTIVE 3

|   | DESCRIPTION      | NUMBER | REV. DATE |
|---|------------------|--------|-----------|
|   | ISSUED FOR DP    | 1      | 05.24     |
|   | RE-ISSUED FOR DP | 2      | 08.25     |
|   |                  |        |           |
|   |                  |        |           |
|   |                  |        |           |
|   |                  |        |           |
|   |                  |        |           |
|   |                  |        |           |
|   |                  |        |           |
|   |                  |        |           |
| 1 |                  | 1      |           |

SOUTH/NORTH ELEVATIONS - BLDG. A AND BLDG. B

A203