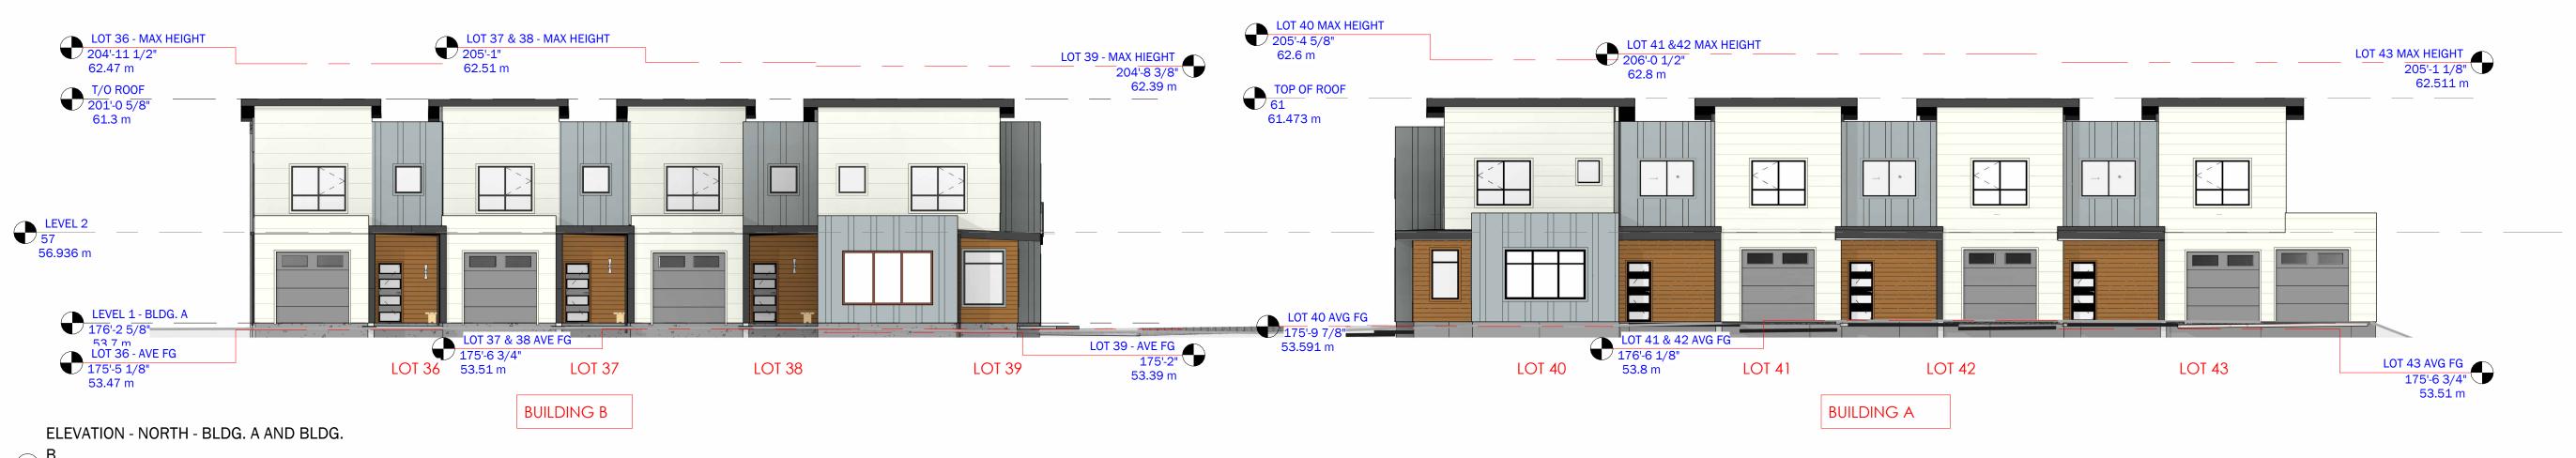

ARCH. STAMP

RECEIVED 2024-SEP-19 Current Planning

LEVEL 1 - BLDG. A 176'-2 5/8" 53.7 m LOT 39 - AVE FG 175'-2" 53.39 m 3 ELEVATION - SOUTH - BLDG. A - AVG. FG 3/16" = 1'-0"

LEVEL 2 57 56.936 m

T/0 ROOF 201'-0 5/8" 61.3 m

LEVEL 1 - BLDG. A 176'-2 5/8" 53.7 m LOT 36 - AVE FG 175'-5 1/8" 53.47 m

1 ELEVATION - NORTH -3/16" = 1'-0"

LEVEL 2 57 56.936 m

LOT 36 - MAX HEIGHT 204'-11 1/2" 62.47 m T/0 ROOF 201'-0 5/8" 61.3 m

| EV. DATE | NUMBER | DESCRIPTION      |
|----------|--------|------------------|
| 5.24     | 1      | ISSUED FOR DP    |
| 8.25     | 2      | RE-ISSUED FOR DP |
|          |        |                  |
|          |        |                  |
|          |        |                  |
|          |        |                  |
|          |        |                  |
|          |        |                  |
|          |        |                  |
|          |        |                  |
|          | 4      |                  |

JUNE 15, 2022 3/16" = 1'-0"

SOUTH/NORTH ELEVATIONS - BLDG. A - AVG FG

A202

DRAWN: CC CHECKED: JRT APPROVED: JRT

2 B 1" = 10'-0"

5 PERSPECTIVE 3

|   | DESCRIPTION      | NUMBER | REV. DATE |
|---|------------------|--------|-----------|
|   | ISSUED FOR DP    | 1      | 05.24     |
|   | RE-ISSUED FOR DP | 2      | 08.25     |
|   |                  |        |           |
|   |                  |        |           |
|   |                  |        |           |
|   |                  |        |           |
|   |                  |        |           |
|   |                  |        |           |
|   |                  |        |           |
|   |                  |        |           |
| 1 |                  | 1      |           |

SOUTH/NORTH ELEVATIONS - BLDG. A AND BLDG. B

A203